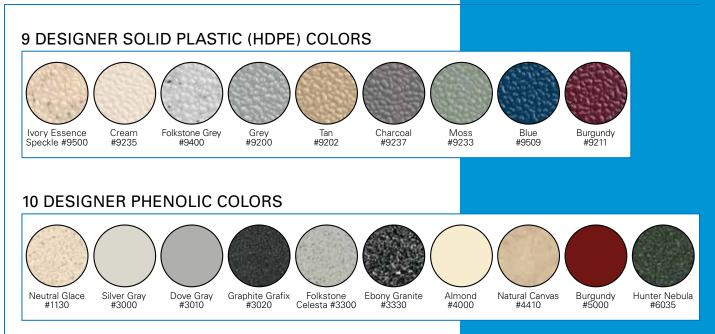

Our Cubbies are available in two styles: Lockers and Shelf. Both are available in highdensity polyethylene (HDPE) — solid plastic — that makes them durable, resistant to scratches and dents, moistureresistant, rustproof and never in need of painting. The Locker style is also offered in phenolic, when a higher degree of design flexibility is desired.

#### Standard Features

- ½" HDPE or phenolic construction
- Multiple designer colors
- Water resistant
- Easy to clean
- No painting ever

Cubby Shelf