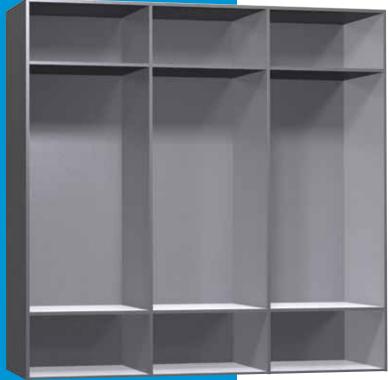

## CUBBIES — LOCKERS & SHELVES

Cubby Locker

**Cubbies** are the ideal solution when non-locked, open storage is appropriate, such as in preschools/day care centers, churches, office supply/mail rooms, laundry rooms, and retail outlets — basically anywhere temporary storage is needed. Kids love them because they are the right size for little hands and the right height to hang their backpacks and coats on their own.

Our Cubbies are available in two styles: Lockers and Shelf. Both are available in highdensity polyethylene (HDPE) — solid plastic — that makes them durable, resistant to scratches and dents, moistureresistant, rustproof and never in need of painting. The Locker style is also offered in phenolic, when a higher degree of design flexibility is desired.

### CUBBY LOCKER CONFIGURATIONS

| SIZES (inches)<br>W x D | SINGLE-TIER |     | DOUBLE-TIER |     | TRIPLE-TIER | FIVE-TIER | SIX-TIER |
|-------------------------|-------------|-----|-------------|-----|-------------|-----------|----------|
|                         | H) 60″      | 72″ | 60″         | 72″ | 72″         | 60″       | 72″      |
| 12″ x 12″               | x           | х   | х           | х   | х           | х         | х        |
| 12″ x 15″               | x           | х   | х           | х   | x           | х         | х        |
| 12″ x 18″               | x           | х   | х           | х   | x           | х         | х        |
| 15″ x 15″               | x           | х   | х           | х   | x           | х         | х        |
| 15″ x 18″               | x           | х   | х           | х   | х           | х         | х        |
| 18″ x 18″               | x           | х   | х           | х   | х           | х         | х        |