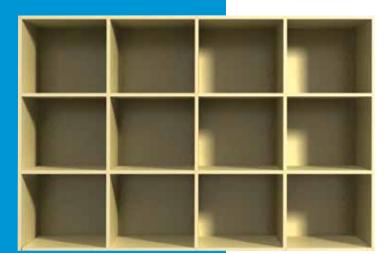

Our Cubbies are available in two styles: Lockers and Shelf. Both are available in highdensity polyethylene (HDPE) — solid plastic — that makes them durable, resistant to scratches and dents, moistureresistant, rustproof and never in need of painting. The Locker style is also offered in phenolic, when a higher degree of design flexibility is desired.

### CUBBY SHELF CONFIGURATIONS

Each cubby opening is 12" wide with heights of 8", 12", or 16". The full unit can be configured at up to four openings across and, depending on the height, up to four openings tall (the maximum height of the entire unit cannot exceed 36").