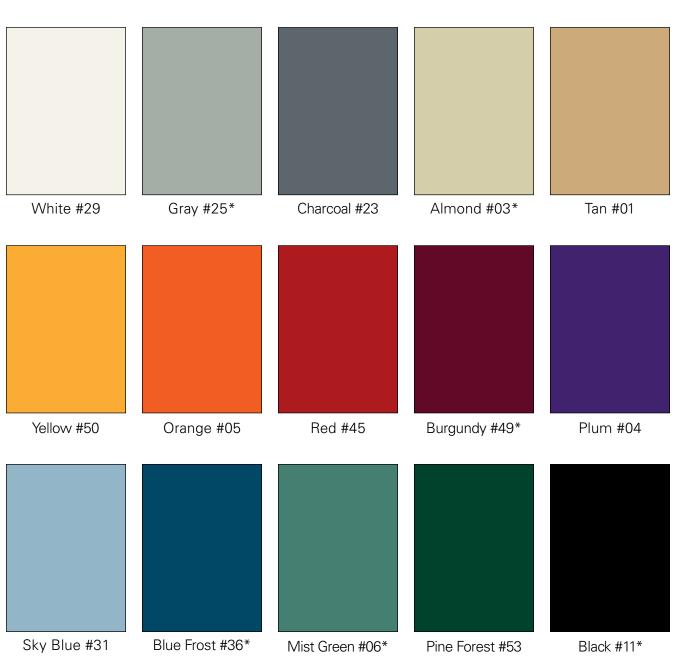

## METAL LOCKERS COLOR SELECTION GUIDE

## \*Denotes 48-Hour Quick Ship colors. See reverse for "In Stock" sizes by color.

Doors and exposed body parts on Traditional and Traditional Plus Lockers shall be selected from ASI Storage Solutions' standard designer color range. Non-exposed body parts, e.g., shelves, shall be finished in Almond #03, with exception of Gray #25 that shall have Gray non-exposed body parts. Competitor Lockers shall have the same selected color throughout.

Actual colors may vary slightly from those shown due to limitations in the printing process.