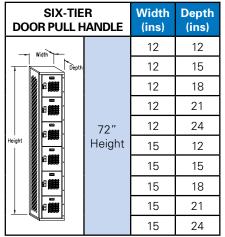

## Sizes Available

| SINGLE-TIER<br>CREMONE HANDLE                                                                                                                                                                                                                                                                                                                                                                                                                                                                                                                                                                                                                                                                                                                                                                                                                                                                                                                                                                                                                                                                                                                                                                                                                                                                                                                                                                                                                                                                                                                                                                                                                                                                                                                                                                                                                                                                                                                                                                                                                                                                                                  |               | Width<br>(ins) | Depth<br>(ins) |
|--------------------------------------------------------------------------------------------------------------------------------------------------------------------------------------------------------------------------------------------------------------------------------------------------------------------------------------------------------------------------------------------------------------------------------------------------------------------------------------------------------------------------------------------------------------------------------------------------------------------------------------------------------------------------------------------------------------------------------------------------------------------------------------------------------------------------------------------------------------------------------------------------------------------------------------------------------------------------------------------------------------------------------------------------------------------------------------------------------------------------------------------------------------------------------------------------------------------------------------------------------------------------------------------------------------------------------------------------------------------------------------------------------------------------------------------------------------------------------------------------------------------------------------------------------------------------------------------------------------------------------------------------------------------------------------------------------------------------------------------------------------------------------------------------------------------------------------------------------------------------------------------------------------------------------------------------------------------------------------------------------------------------------------------------------------------------------------------------------------------------------|---------------|----------------|----------------|
| Height Signature of the state o | 60"<br>Height | 12             | 12             |
|                                                                                                                                                                                                                                                                                                                                                                                                                                                                                                                                                                                                                                                                                                                                                                                                                                                                                                                                                                                                                                                                                                                                                                                                                                                                                                                                                                                                                                                                                                                                                                                                                                                                                                                                                                                                                                                                                                                                                                                                                                                                                                                                |               | 12             | 15             |
|                                                                                                                                                                                                                                                                                                                                                                                                                                                                                                                                                                                                                                                                                                                                                                                                                                                                                                                                                                                                                                                                                                                                                                                                                                                                                                                                                                                                                                                                                                                                                                                                                                                                                                                                                                                                                                                                                                                                                                                                                                                                                                                                |               | 12             | 18             |
|                                                                                                                                                                                                                                                                                                                                                                                                                                                                                                                                                                                                                                                                                                                                                                                                                                                                                                                                                                                                                                                                                                                                                                                                                                                                                                                                                                                                                                                                                                                                                                                                                                                                                                                                                                                                                                                                                                                                                                                                                                                                                                                                |               | 15             | 15             |
|                                                                                                                                                                                                                                                                                                                                                                                                                                                                                                                                                                                                                                                                                                                                                                                                                                                                                                                                                                                                                                                                                                                                                                                                                                                                                                                                                                                                                                                                                                                                                                                                                                                                                                                                                                                                                                                                                                                                                                                                                                                                                                                                |               | 15             | 18             |
|                                                                                                                                                                                                                                                                                                                                                                                                                                                                                                                                                                                                                                                                                                                                                                                                                                                                                                                                                                                                                                                                                                                                                                                                                                                                                                                                                                                                                                                                                                                                                                                                                                                                                                                                                                                                                                                                                                                                                                                                                                                                                                                                |               | 18             | 18             |
|                                                                                                                                                                                                                                                                                                                                                                                                                                                                                                                                                                                                                                                                                                                                                                                                                                                                                                                                                                                                                                                                                                                                                                                                                                                                                                                                                                                                                                                                                                                                                                                                                                                                                                                                                                                                                                                                                                                                                                                                                                                                                                                                | 72"<br>Height | 12             | 12             |
|                                                                                                                                                                                                                                                                                                                                                                                                                                                                                                                                                                                                                                                                                                                                                                                                                                                                                                                                                                                                                                                                                                                                                                                                                                                                                                                                                                                                                                                                                                                                                                                                                                                                                                                                                                                                                                                                                                                                                                                                                                                                                                                                |               | 12             | 15             |
|                                                                                                                                                                                                                                                                                                                                                                                                                                                                                                                                                                                                                                                                                                                                                                                                                                                                                                                                                                                                                                                                                                                                                                                                                                                                                                                                                                                                                                                                                                                                                                                                                                                                                                                                                                                                                                                                                                                                                                                                                                                                                                                                |               | 12             | 18             |
|                                                                                                                                                                                                                                                                                                                                                                                                                                                                                                                                                                                                                                                                                                                                                                                                                                                                                                                                                                                                                                                                                                                                                                                                                                                                                                                                                                                                                                                                                                                                                                                                                                                                                                                                                                                                                                                                                                                                                                                                                                                                                                                                |               | 15             | 12             |
|                                                                                                                                                                                                                                                                                                                                                                                                                                                                                                                                                                                                                                                                                                                                                                                                                                                                                                                                                                                                                                                                                                                                                                                                                                                                                                                                                                                                                                                                                                                                                                                                                                                                                                                                                                                                                                                                                                                                                                                                                                                                                                                                |               | 15             | 15             |
|                                                                                                                                                                                                                                                                                                                                                                                                                                                                                                                                                                                                                                                                                                                                                                                                                                                                                                                                                                                                                                                                                                                                                                                                                                                                                                                                                                                                                                                                                                                                                                                                                                                                                                                                                                                                                                                                                                                                                                                                                                                                                                                                |               | 15             | 18             |
|                                                                                                                                                                                                                                                                                                                                                                                                                                                                                                                                                                                                                                                                                                                                                                                                                                                                                                                                                                                                                                                                                                                                                                                                                                                                                                                                                                                                                                                                                                                                                                                                                                                                                                                                                                                                                                                                                                                                                                                                                                                                                                                                |               | 18             | 18             |

| DOUBLE-TIER<br>CREMONE HANDLE |               | Width (ins) | Depth<br>(ins) |
|-------------------------------|---------------|-------------|----------------|
| Height Depth                  | 60"<br>Height | 12          | 12             |
|                               |               | 12          | 15             |
|                               |               | 12          | 18             |
|                               |               | 15          | 12             |
|                               |               | 15          | 15             |
|                               |               | 15          | 18             |
|                               |               | 18          | 18             |
|                               | 72"<br>Height | 12          | 12             |
|                               |               | 12          | 15             |
|                               |               | 12          | 18             |
|                               |               | 15          | 12             |
|                               |               | 15          | 15             |
|                               |               | 15          | 18             |
|                               |               | 18          | 18             |