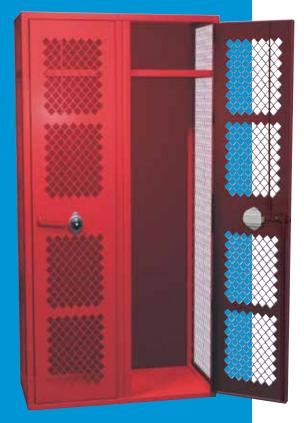

## ALL-WELDED CONSTRUCTION

Offering strength, visibility and ventilation in an easily installed, exceptionally durable package, ASI Storage Solutions' Angle Iron locker system is ideal for harsh environments including athletic and fitness facilities, school locker rooms, and similar applications.

The specially constructed solid angle iron frame provides the robust structural integrity needed to protect belongings in rough environments. The diamond-stamped ventilation holes assure the free flow of air, to reduce odor build-up, and full visibility of locker contents.

# Features of the All-Welded Angle Iron Locker Include:

- Fully welded to provide maximum strength
- One-piece welded frame design ensures rigidity, which also simplifies installation
- Single-point, multi-point and cremone bolt latching options
- Single-, double-, and six-tier configurations
- Durable 14 gauge doors
- Designed to accept padlocks or built-in locks
- Available in banks up to 48" in width; mixed-tier on request
- Integrated base and slope-tops available
- 2 mil powder coating resists damage and maintains appearance
- Riveted continuous hinges provide optimum door support and smooth operation
- Riveted doors are field-replaceable
- Standard in 15 designer colors. Custom colors are available at no additional cost.

## **Cremone Latching System**

The cremone latching system provides extra security by using the principles of a fulcrum to transfer the rotary motion of a handle-turn into the vertical actuation of two positive-action locking bolts that engage with the frame at the top and bottom of the door, and a center latch engaging at the side.